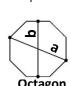

## **SPECIFICATION**

| Product # |          | Fig     | Size    | Water storage       | Weight | Storage Size |                   |
|-----------|----------|---------|---------|---------------------|--------|--------------|-------------------|
|           | Open-top | Covered | Figure  | a x b x Height (mm) | (L)    | (kg)         | (mm)              |
|           | WT-13C   | WT-13CF | Hexagon | 1,600 x 1,390 x 800 | 1,300  | 20           | 700 x 1,000 x 300 |
|           | WT-25C   | WT-25CF | Octagon | 2,090 x 1,930 x 800 | 2,450  | 27           | 700 x 1,000 x 400 |
|           | WT-40C   | WT-40CF | Decagon | 2,590 x 2,460 x 800 | 3,900  | 35           | 700 x 1,000 x 500 |