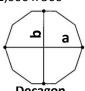

## **SPECIFICATION**

| Product # |          | Fig     | Size    | Water storage       | Weight | Storage Size |                   |
|-----------|----------|---------|---------|---------------------|--------|--------------|-------------------|
|           | Open-top | Covered | Figure  | a x b x Height (mm) | (L)    | (kg)         | (mm)              |
|           | WT-13C   | WT-13CF | Hexagon | 1,600 x 1,390 x 800 | 1,300  | 20           | 700 x 1,000 x 300 |
|           | WT-25C   | WT-25CF | Octagon | 2,090 x 1,930 x 800 | 2,450  | 27           | 700 x 1,000 x 400 |
|           | WT-40C   | WT-40CF | Decagon | 2,590 x 2,460 x 800 | 3,900  | 35           | 700 x 1,000 x 500 |